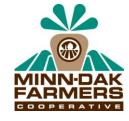

#### CLS Rating Scale

LSD (p=0.10): 0.77 CV: 18.92

not statistically different\*

LSD (p=0.10): 0.79 CV: 25.37

LSD (p=0.10): NS CV: 4.71

% Sugar

LSD (p=0.10): NS CV: 8.58

**Tons per Acre** 

\*Treatments with the same letter are not statistically different\*

LSD (p=0.10): NS CV: 5.95

LSD (p=0.10): NS CV: 8.91