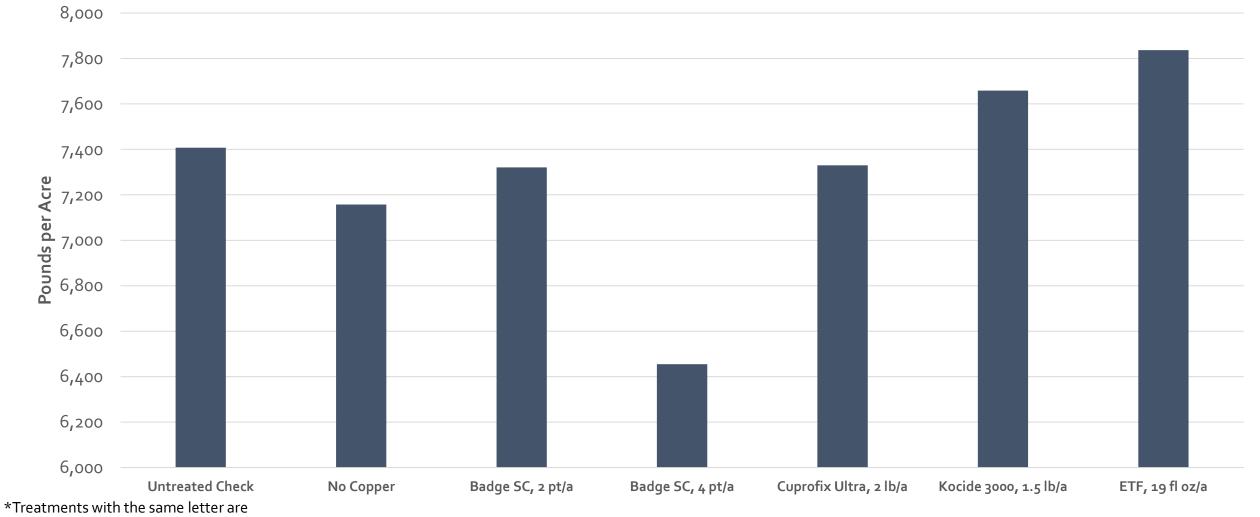

#### CLS Rating Scale

LSD (p=0.10): 0.77 CV: 18.92

not statistically different\*

LSD (p=0.10): 0.79 CV: 25.37

LSD (p=0.10): NS CV: 4.71

% Sugar

LSD (p=0.10): NS CV: 8.58

**Tons per Acre** 

\*Treatments with the same letter are not statistically different\*

LSD (p=0.10): NS CV: 5.95

LSD (p=0.10): NS CV: 8.91