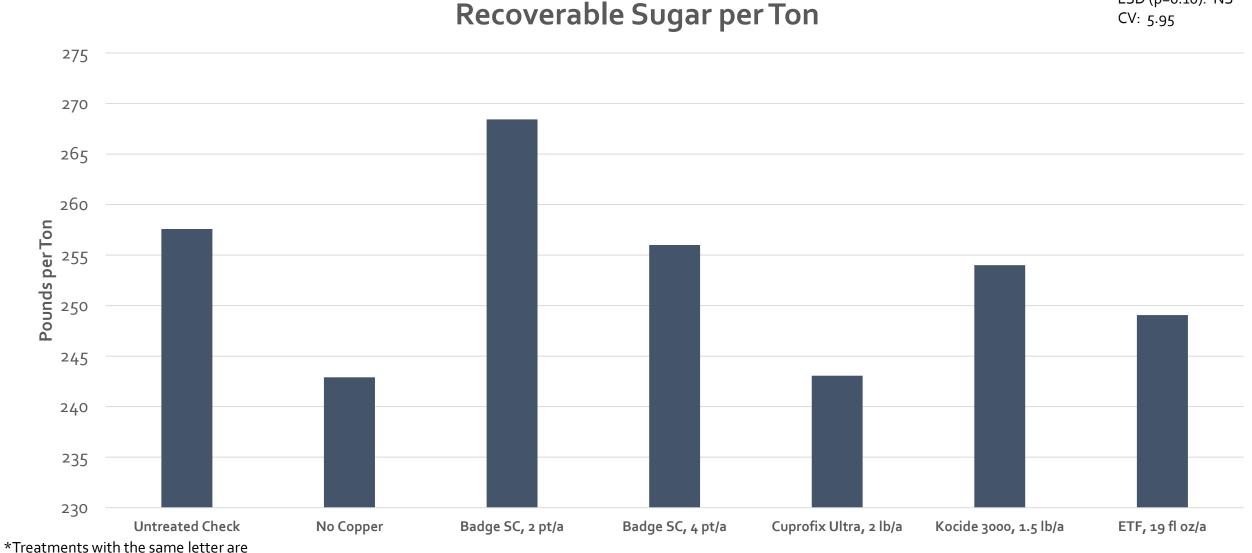

\*Treatments with the same letter are not statistically different\*

LSD (p=0.10): NS CV: 5.95

LSD (p=0.10): NS CV: 8.91