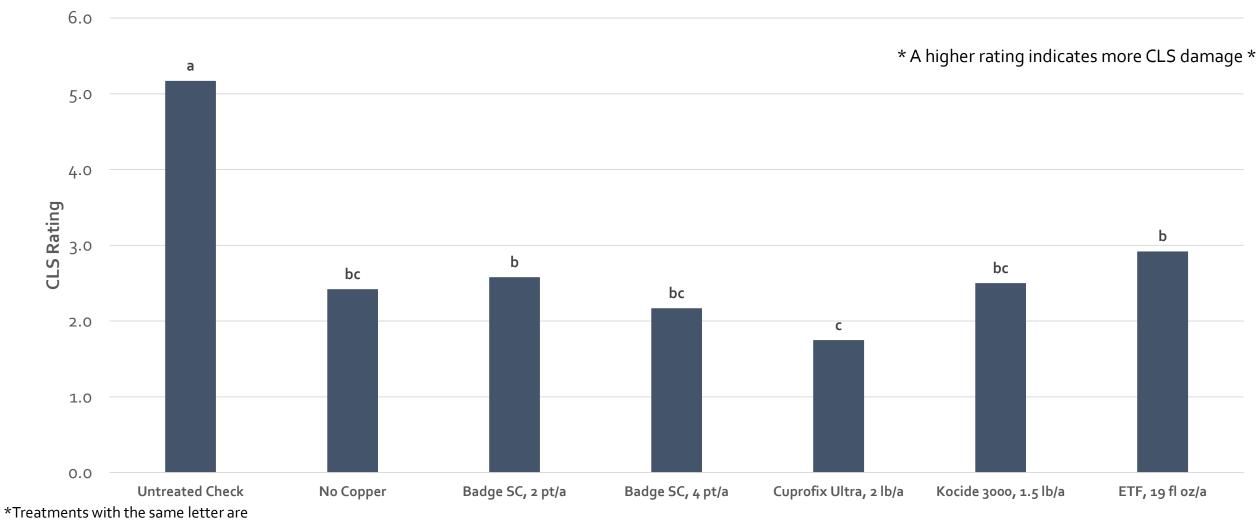

#### CLS Rating Scale

LSD (p=0.10): 0.77 CV: 18.92

not statistically different\*

LSD (p=0.10): 0.79 CV: 25.37

LSD (p=0.10): NS CV: 4.71

% Sugar

LSD (p=0.10): NS CV: 8.58

**Tons per Acre** 

\*Treatments with the same letter are not statistically different\*

LSD (p=0.10): NS CV: 5.95

LSD (p=0.10): NS CV: 8.91