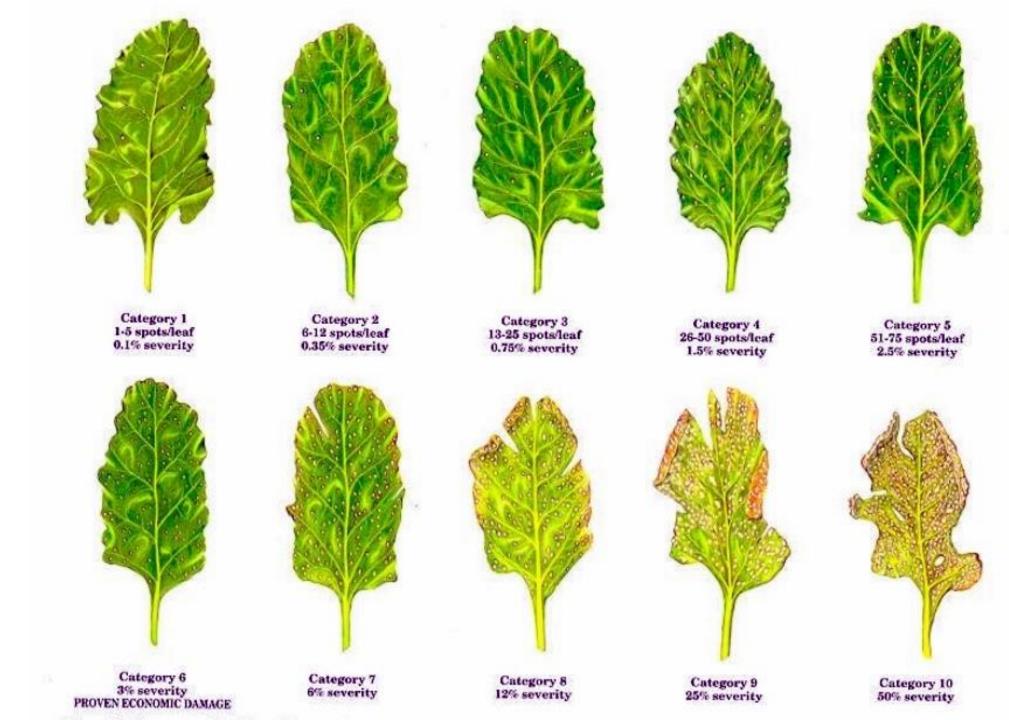

#### CLS Rating Scale

LSD (p=0.10): 0.77 CV: 18.92

not statistically different\*

LSD (p=0.10): 0.79 CV: 25.37

LSD (p=0.10): NS CV: 4.71

% Sugar

LSD (p=0.10): NS CV: 8.58

**Tons per Acre** 