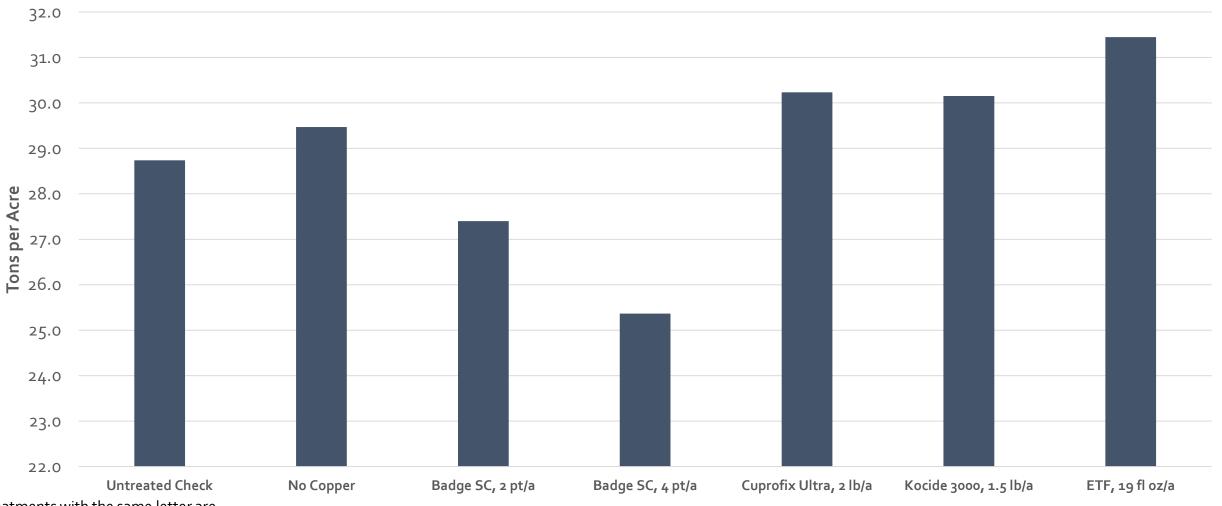

#### CLS Rating Scale

LSD (p=0.10): 0.77 CV: 18.92

not statistically different\*

LSD (p=0.10): 0.79 CV: 25.37

LSD (p=0.10): NS CV: 4.71

% Sugar

LSD (p=0.10): NS CV: 8.58

**Tons per Acre** 